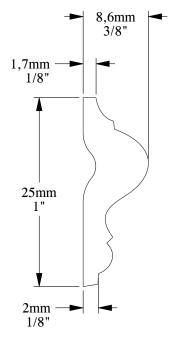

| ORAC <sup>®</sup>                                                                                                | Part name: PX201                                                                                                                                                                                                                                                                                                                 | 1.0        |
|------------------------------------------------------------------------------------------------------------------|----------------------------------------------------------------------------------------------------------------------------------------------------------------------------------------------------------------------------------------------------------------------------------------------------------------------------------|------------|
|                                                                                                                  | Designed by: ORAC                                                                                                                                                                                                                                                                                                                | Version: 1 |
|                                                                                                                  | Designed on: 08-Nov-2021                                                                                                                                                                                                                                                                                                         | Ve         |
| Biekorfstraat 32<br>8400 Oostende - Belgium<br>Tel +32 (0)59 80 32 52<br>www.oracdecor.com<br>info@oracdecor.com | Unless otherwise specified: all dimensions are in millimeters and inches, scale 1:1, length 2 meters                                                                                                                                                                                                                             |            |
|                                                                                                                  | All information in this document is Orac's exclusive property. It may in no case<br>be reproduced, even partly, be communicated to a third party or used for any<br>possible purpose without ORAC's express written permission. Further legal<br>information can be found at https://www.oracdecor.com/en/general-sales-conditio | ons        |